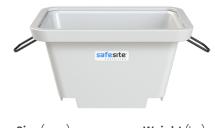

## Universal 250/300 Litre Crane Lift Mortar Tub

Offered in two sizes, this versatile mortar tub is designed for easy movement around construction and building sites through using either a crane or a forklift.

These mortar tubs have a capacity of 250 or 300 litres are designed for secure transport of building materials like cement, concrete, or mortar around construction sites. They feature two folding lifting handles and a reinforced steel rim, enabling safe crane lifting. Additionally, the recessed forklift slots on the base provide stability when transporting the tubs by forklift, making them ideal for efficient, versatile material handling across job sites.

#### Universal 250/300 Litre Crane Lift Mortar Tub Specfication

| Description                            | Size (mm)           | Weight (kg) | Weight<br>Filled (kg) |
|----------------------------------------|---------------------|-------------|-----------------------|
| SAS260020 - 250L Crane Lift Mortar Tub | H560 x W1065 x D760 | 20          | 300                   |
| SAS260025 - 300L Crane Lift Mortar Tub | H600 x W1065 x D760 | 20          | 550                   |