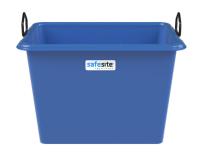

## Universal 250/300 Litre Crane Lift Mortar Tub

Offered in two sizes, this versatile mortar tub is designed for easy movement around construction and building sites through using either a crane or a forklift.

These mortar tubs have a capacity of 250 or 300 litres are designed for secure transport of building materials like cement, concrete, or mortar around construction sites. They feature two folding lifting handles and a reinforced steel rim, enabling safe crane lifting. Additionally, the recessed forklift slots on the base provide stability when transporting the tubs by forklift, making them ideal for efficient, versatile material handling across job sites.

Reinforced steel rim for secure and safe crane lifting

# **Mortar Tub Options**

SAS260020 - 250 Litre Universal **Crane LiftMortar Tub** 

Size (mm) Weight (kg)

H560 x W1065 x D760 20

SAS260025 - 300 Litre Universal 2 **Crane Lift Mortar Tub** 

Size (mm) Weight (kg)