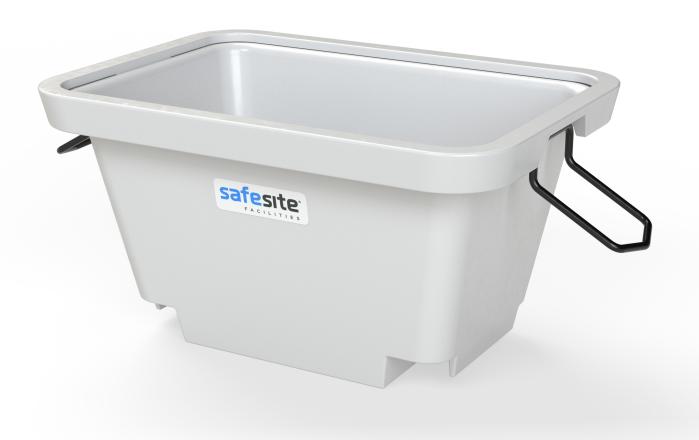

## Universal 250/300 Litre Crane Lift Mortar Tub

Offered in two sizes, this versatile mortar tub is designed for easy movement around construction and building sites through using either a crane or a forklift.

These mortar tubs have a capacity of 250 or 300 litres are designed for secure transport of building materials like cement, concrete, or mortar around construction sites. They feature two folding lifting handles and a reinforced steel rim, enabling safe crane lifting. Additionally, the recessed forklift slots on the base provide stability when transporting the tubs by forklift, making them ideal for efficient, versatile material handling across job sites.

Reinforced steel rim for secure and safe crane lifting

### **Key Features**

- > Heavy duty construction
- > Robust steel frame with fold down handles
- Rotationally moulded for maximum strength
- > Crane & forklift compatible
- Made from MDPE & UV protected
- Manufactured in the UK
- Stackable for compact storage
- > Other mortar tubs & sizes available