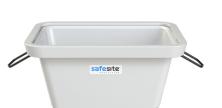

## Universal 250/300 Litre Crane Lift Mortar Tub

Offered in two sizes, this versatile mortar tub is designed for easy movement around construction and building sites through using either a crane or a forklift.

These mortar tubs have a capacity of 250 or 300 litres are designed for secure transport of building materials like cement, concrete, or mortar around construction sites. They feature two folding lifting handles and a reinforced steel rim, enabling safe crane lifting. Additionally, the recessed forklift slots on the base provide stability when transporting the tubs by forklift, making them ideal for efficient, versatile material handling across job sites.

Reinforced steel rim for secure and safe crane lifting

### **Key Features**

- > Heavy duty construction
- > Robust steel frame with fold down handles
- Rotationally moulded for maximum strength
- > Crane & forklift compatible
- Made from MDPE & UV protected
- Manufactured in the UK
- Stackable for compact storage
- > Other mortar tubs & sizes available