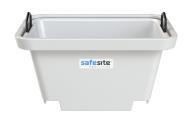

## Universal 250/300 Litre Crane Lift Mortar Tub

Offered in two sizes, this versatile mortar tub is designed for easy movement around construction and building sites through using either a crane or a forklift.

These mortar tubs have a capacity of 250 or 300 litres are designed for secure transport of building materials like cement, concrete, or mortar around construction sites. They feature two folding lifting handles and a reinforced steel rim, enabling safe crane lifting. Additionally, the recessed forklift slots on the base provide stability when transporting the tubs by forklift, making them ideal for efficient, versatile material handling across job sites.