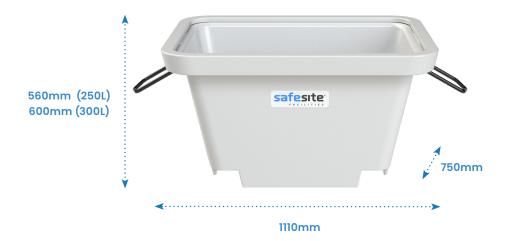

#### Universal 250/300 Litre Crane Lift Mortar Tub Specfication

| Description                            | Size (mm)           | Weight (kg) | Weight<br>Filled (kg) |
|----------------------------------------|---------------------|-------------|-----------------------|
| SAS260020 - 250L Crane Lift Mortar Tub | H560 x W1065 x D760 | 20          | 300                   |
| SAS260025 - 300L Crane Lift Mortar Tub | H600 x W1065 x D760 | 20          | 550                   |

# **Mortar Tub Options**

SAS260020 - 250 Litre Universal **Crane LiftMortar Tub** 

Size (mm) Weight (kg)

H560 x W1065 x D760 20

SAS260025 - 300 Litre Universal 2 **Crane Lift Mortar Tub** 

Size (mm) Weight (kg)

H600 x W1065 x D760 25

**SAS260030 - 250 Litre Level** Fill Crane Lift Mortar Tub

Size (mm) Weight (kg)

H560 x W1065 x D760 20

**SAS260035 - 250 Litre Euro Crane Lift Mortar Tub** 

Size (mm) Weight (kg)

H680 x W1065 x D780 13.5