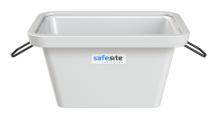

## Universal 250/300 Litre Crane Lift Mortar Tub

Offered in two sizes, this versatile mortar tub is designed for easy movement around construction and building sites through using either a crane or a forklift.

These mortar tubs have a capacity of 250 or 300 litres are designed for secure transport of building materials like cement, concrete, or mortar around construction sites. They feature two folding lifting handles and a reinforced steel rim, enabling safe crane lifting. Additionally, the recessed forklift slots on the base provide stability when transporting the tubs by forklift, making them ideal for efficient, versatile material handling across job sites.

### **Key Features**

- > Heavy duty construction
- > Robust steel frame with fold down handles
- Rotationally moulded for maximum strength
- > Crane & forklift compatible
- Made from MDPE & UV protected
- Manufactured in the UK
- Stackable for compact storage
- > Other mortar tubs & sizes available