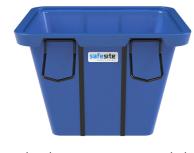

## Universal 250/300 Litre Crane Lift Mortar Tub

Offered in two sizes, this versatile mortar tub is designed for easy movement around construction and building sites through using either a crane or a forklift.

These mortar tubs have a capacity of 250 or 300 litres are designed for secure transport of building materials like cement, concrete, or mortar around construction sites. They feature two folding lifting handles and a reinforced steel rim, enabling safe crane lifting. Additionally, the recessed forklift slots on the base provide stability when transporting the tubs by forklift, making them ideal for efficient, versatile material handling across job sites.

### **Key Features**

- > Heavy duty construction
- > Robust steel frame with fold down handles
- Rotationally moulded for maximum strength
- > Crane & forklift compatible
- Made from MDPE & UV protected
- Manufactured in the UK
- Stackable for compact storage
- > Other mortar tubs & sizes available

H600 x W1065 x D760 25

**SAS260030 - 250 Litre Level** Fill Crane Lift Mortar Tub

Size (mm) Weight (kg)

H560 x W1065 x D760 20

**SAS260035 - 250 Litre Euro Crane Lift Mortar Tub** 

Size (mm) Weight (kg)

H680 x W1065 x D780 13.5